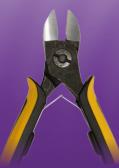

## Durable. Reliable. Precise.

Aven's redesigned Accu-Cut cutters come complete with all of the premium features you've come to expect without the premium price.

- Redesigned head sizes to fit modern applications
- Ergonomic, ESD Safe hand grips for large and small hands

ESD a

ESD &

- Forged steel blades provide 63-65 HRC
- Screw joint construction
- Dual leaf springs
- Available in flush and semi-flush cutting finishes
- Oval Head and Tapered Head styles
- Rigorously tested in our custom-made cutting machine