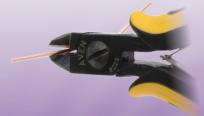

Rockwell Hardness Rating: 63-65 Forged Steel Blades

Dual Leaf Spring Release

ESD Ergonomic Cushion Grip

Semi-Flush Blade

Flush Blade

ESD a

ESD &

- Forged steel blades provide 63-65 HRC
- Screw joint construction
- Dual leaf springs
- Available in flush and semi-flush cutting finishes
- Oval Head and Tapered Head styles
- Rigorously tested in our custom-made cutting machine