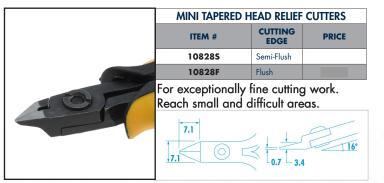

ESD a

ESD &

- Forged steel blades provide 63-65 HRC
- Screw joint construction
- Dual leaf springs
- Available in flush and semi-flush cutting finishes
- Oval Head and Tapered Head styles
- Rigorously tested in our custom-made cutting machine