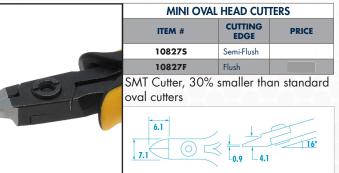

ESD a

ESD &

- Forged steel blades provide 63-65 HRC
- Screw joint construction
- Dual leaf springs
- Available in flush and semi-flush cutting finishes
- Oval Head and Tapered Head styles
- Rigorously tested in our custom-made cutting machine