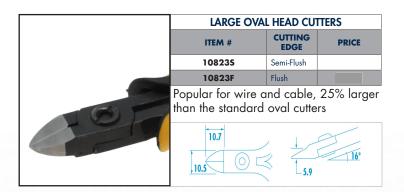

ESD a

ESD &

- Forged steel blades provide 63-65 HRC
- Screw joint construction
- Dual leaf springs
- Available in flush and semi-flush cutting finishes
- Oval Head and Tapered Head styles
- Rigorously tested in our custom-made cutting machine