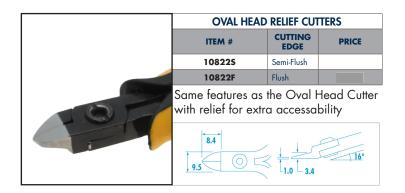

ESD a

ESD &

- Forged steel blades provide 63-65 HRC
- Screw joint construction
- Dual leaf springs
- Available in flush and semi-flush cutting finishes
- Oval Head and Tapered Head styles
- Rigorously tested in our custom-made cutting machine