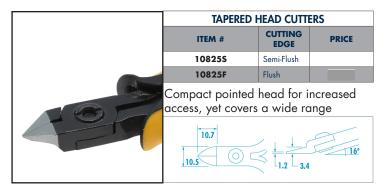

ESD a

ESD &

- Forged steel blades provide 63-65 HRC
- Screw joint construction
- Dual leaf springs
- Available in flush and semi-flush cutting finishes
- Oval Head and Tapered Head styles
- Rigorously tested in our custom-made cutting machine