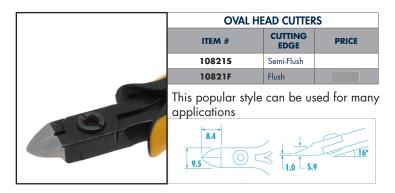

ESD a

ESD &

- Forged steel blades provide 63-65 HRC
- Screw joint construction
- Dual leaf springs
- Available in flush and semi-flush cutting finishes
- Oval Head and Tapered Head styles
- Rigorously tested in our custom-made cutting machine