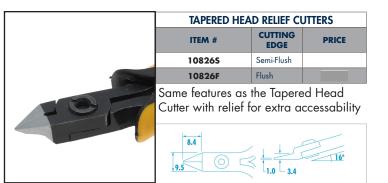

ESD a

ESD &

- Forged steel blades provide 63-65 HRC
- Screw joint construction
- Dual leaf springs
- Available in flush and semi-flush cutting finishes
- Oval Head and Tapered Head styles
- Rigorously tested in our custom-made cutting machine