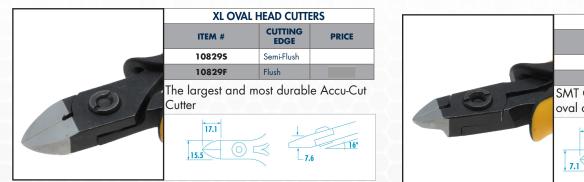

ESD a

ESD &

- Forged steel blades provide 63-65 HRC
- Screw joint construction
- Dual leaf springs
- Available in flush and semi-flush cutting finishes
- Oval Head and Tapered Head styles
- Rigorously tested in our custom-made cutting machine